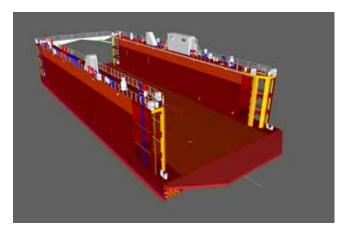

HAT-SAN **FLOATING DOCK** 

25.000 TLC - 250,5 x 38 m

# **FLOATING DOCKS**

230 X 38 M EQUIPPED WITH TWO CRANES 20 MT @23 M 250 X 38 M EQUIPPED WITH TWO CRANES 20 MT @23 M