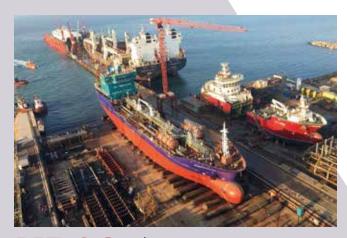

# REPAIR & MAINTENANCE

WITH IMPROVED DOCKING CAPACITY OF 250 M X 38M AND PIER LENGTH OF 2.500 METERS OUR YARD CONTINUE TO PROVIDE DESIGN, TECH.SUPPORT, REPAIR, MAINTENANCE, CONVERSION AND RETROFIT OF DIFFERENT TYPES OF VESSELS AT A HIGHEST LEVEL.

# **FLOATING DOCKS**

230 X 38 M EQUIPPED WITH TWO CRANES 20 MT @23 M 250 X 38 M EQUIPPED WITH TWO CRANES 20 MT @23 M