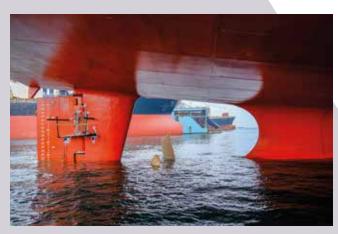

# REPAIR & MAINTENANCE

WITH IMPROVED DOCKING CAPACITY OF 250 M X 38M AND PIER LENGTH OF 2.500 METERS OUR YARD CONTINUE TO PROVIDE DESIGN, TECH.SUPPORT, REPAIR, MAINTENANCE, CONVERSION AND RETROFIT OF DIFFERENT TYPES OF VESSELS AT A HIGHEST LEVEL.

# **FLOATING DOCKS**

230 X 38 M EQUIPPED WITH TWO CRANES 20 MT @23 M 250 X 38 M EQUIPPED WITH TWO CRANES 20 MT @23 M

# **PIERS AND QUAY**

PIER 1: 215 X 15 M EQUIPPED WITH ONE 15 MT X 20 M JIB CRANE. 8 MT

X 63 M 2 PCS CRANE

PIER 2: 150 X 10 M EQUIPPED WITH ONE 10 MT CRANE.

QUAY: 75 X 10 M

PIER 3: 406 X 15 M. 8M X 63 M 2 PCS CRANE AND ONE 85T CRANE