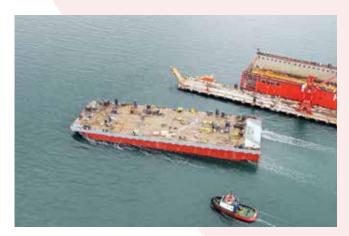

# 2021

HAT-SAN made a decision to acquire next shipyard and expanded its capacity to 100.000 m2. New slipways, floating dock, workshop areas, social areas are under construction in this new area.

AMT Commander, one of the biggest barges in Europe, has been lengthened. Also, five megablocks were installed to the barge.

HAT-SAN **FLOATING DOCK** 

25.000 TLC - 250,5 x 38 m

# **FLOATING DOCKS**

230 X 38 M EQUIPPED WITH TWO CRANES 20 MT @23 M 250 X 38 M EQUIPPED WITH TWO CRANES 20 MT @23 M