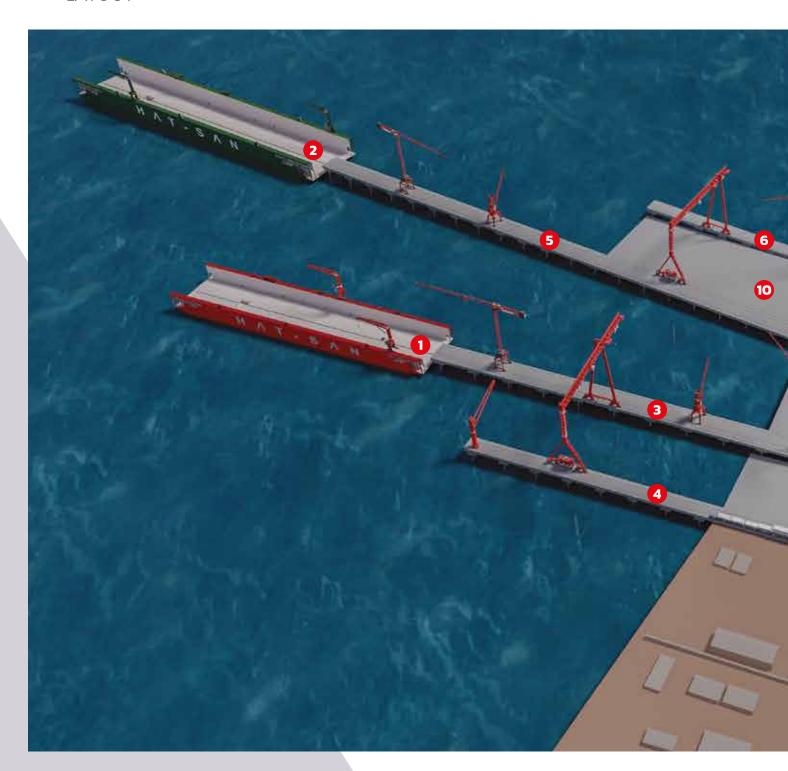

- 1- FLOATING DOCK 1 (230M\*38M)
- 2- FLOATING DOCK 2 (250M\*38M)
- 3- PIER 1 (215M\*15M)
- 4- PIER 2 (150M\*15M)
- 5- PIER 3 (406M\*15M)
- 6- PIER 4 (150M\*10M)
- 7- SLIPWAY 1 (180M\*52M)
- 8- SLIPWAY 2 (170M\* 25M)
- 9- SLIPWAY 3 (170M \*28M)

- 10- SLIPWAY 4 (200M\*65M)
- 11- PAINT HALL (20M\*30M)
- 12- WORKSHOP
- 13- WAREHOUSE
- 14- HEAD OFFICE
- 15- MECHANICAL AND PIPE WORKSHOP (4500M<sup>2</sup>)
- 16 STOCK AREA
- 17 SOCIAL BUILDING AND OFFICES (5000M<sup>2</sup>)
- 18- WAREHOUSE (3000M<sup>2</sup>)