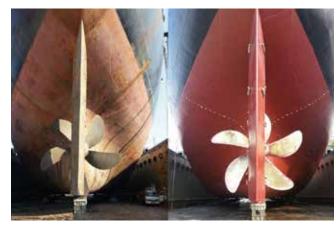

# REPAIR & MAINTENANCE

WITH IMPROVED DOCKING CAPACITY OF 250 M X 38M AND PIER LENGTH OF 2.500 METERS OUR YARD CONTINUE TO PROVIDE DESIGN, TECH.SUPPORT, REPAIR, MAINTENANCE, CONVERSION AND RETROFIT OF DIFFERENT TYPES OF VESSELS AT A HIGHEST LEVEL.

# SHIP REPAIR SERVICES

SAND BLASTING, HPWJ, PAINTING

**RUDDER. SHAFT & PROPELLER REPAIRS** 

CARGO AND BALLAST TANK TREATMENT

**BOW THRUSTER MAINTENANCE** 

MAIN / AUX. ENGINE MAINTENANCE

BOILER, HEAT EXCHANGERS, PUMPS MAINTENANCE AND REPAIRS