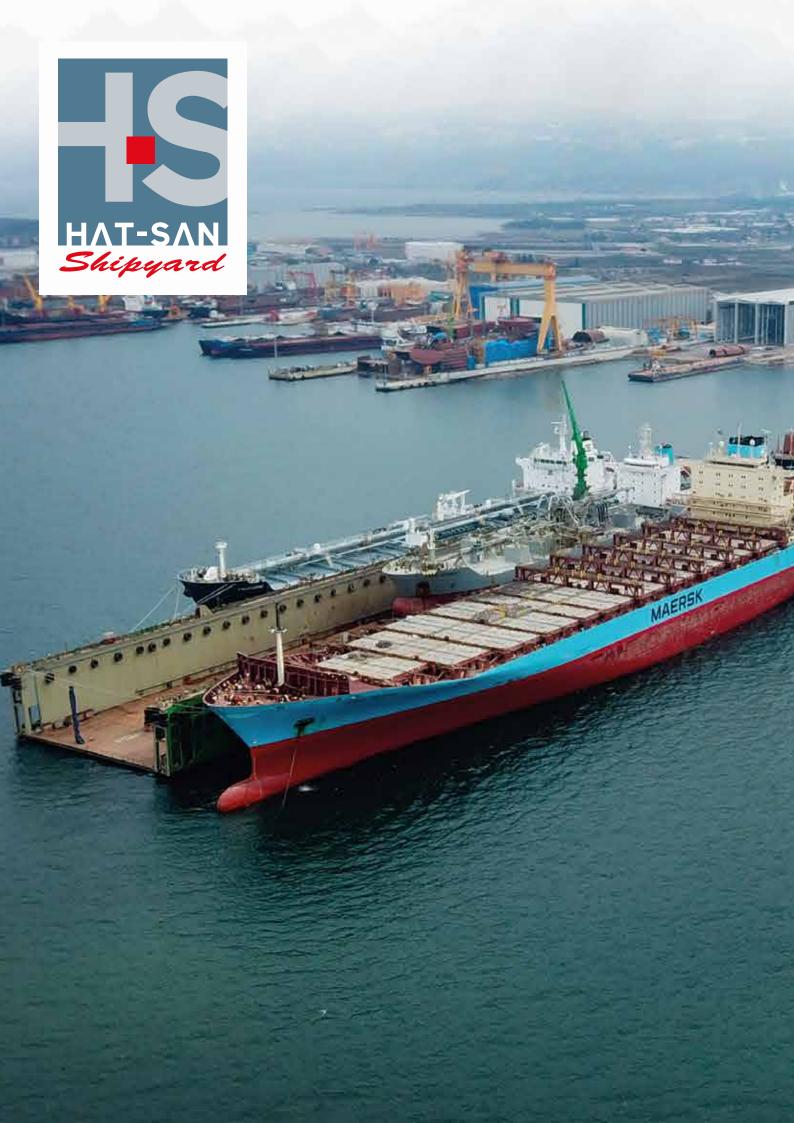

# REPAIR & MAINTENANCE

WITH IMPROVED DOCKING CAPACITY OF 250 M X 38M AND PIER LENGTH OF 2.500 METERS OUR YARD CONTINUE TO PROVIDE DESIGN, TECH.SUPPORT, REPAIR, MAINTENANCE, CONVERSION AND RETROFIT OF DIFFERENT TYPES OF VESSELS AT A HIGHEST LEVEL.