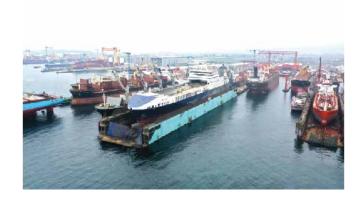

# REPAIR & MAINTENANCE

WITH IMPROVED DOCKING CAPACITY OF 250 M X 38M AND PIER LENGTH OF 2.500 METERS OUR YARD CONTINUE TO PROVIDE DESIGN, TECH.SUPPORT, REPAIR, MAINTENANCE, CONVERSION AND RETROFIT OF DIFFERENT TYPES OF VESSELS AT A HIGHEST LEVEL.

# **FLOATING DOCKS**

230 X 38 M EQUIPPED WITH TWO CRANES 20 MT @23 M 250 X 38 M EQUIPPED WITH TWO CRANES 20 MT @23 M