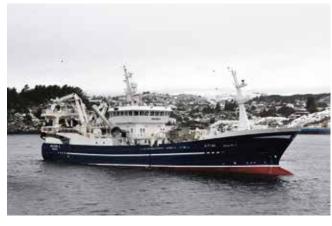

### 2012

New deliveries continued with sister of purse seiner/trawler fishing vessel series to Norwegian Owners.

NB23 KARPOWERSHIP 257 MW

NB20
M/V RONJA SILVER
LIVE FISH
CARRIER

NB19
M/V RONJA STAR
LIVE FISH
CARRIER

NB17 M/V RONJA NÆRØYSUND LIVE FISH CARRIER

NB16 M/V VIKINGBANK PURSE SEINER TRAWLER

NB15 M/V RONJA VEST LIVE FISH CARRIER

NB11 MARSHALL ICE BREAKER TUG

NB09 M/T AMULETH (EX. FORTUNATE)
SS CHEMICAL TANKER

NB08 F/V VIKINGUR
PURSE SEINER / TRAWLER

NB07 TB6000 WORK BARGE

NB06 F/V VENUS
PURSE SEINER / TRAWLER

NB05 HARBOUR TUG TUG BOAT

NB03 SIGURDUR (EX. MAGNARSON) PURSE SEINER / TRAWLER

NBO2 BORKUR (EX. MALENE S)
PURSE SEINER / TRAWLER

NB01 M/T KAYA BENER OIL & PRODUCT TANKER