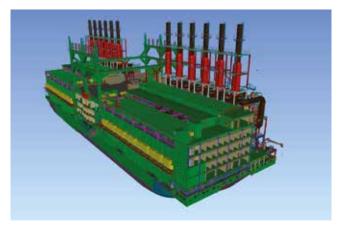

### 2016

World's biggest powership "KARADENİZ POWERSHIP OSMAN KHAN" is delivered to the Owner as a conversion project.

NB23 KARPOWERSHIP 257 MW

NB20
M/V RONJA SILVER
LIVE FISH
CARRIER

NB19
M/V RONJA STAR
LIVE FISH
CARRIER

NB17 M/V RONJA NÆRØYSUND LIVE FISH CARRIER

NB16 M/V VIKINGBANK PURSE SEINER TRAWLER

NB15 M/V RONJA VEST LIVE FISH CARRIER