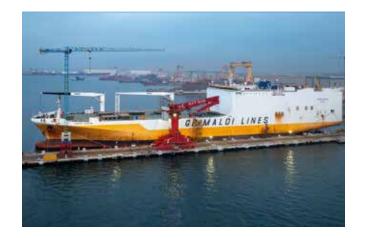

# CONVERSION PROJECTS

HAT-SAN IS A LEADING YARD WITH A PROVEN RECORD OF LARGE & COMPLEX CONVERSION PROJECTS COMPLETED, OFFERING HIGH QUALITY WORKMANSHIP WITH ITS EXPERIENCED TEAM.

AMT COMMANDER

KPS55

KPS02