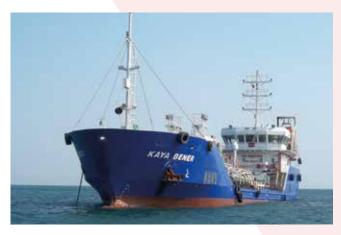

### 2008

HAT-SAN Shipyard began ship building. First delivery was a 1500 DWT Bunker Tanker "M/r Kaya Bener" for Turkish Owners.

NB03 SIGURDUR (EX. MAGNARSON) PURSE SEINER / TRAWLER

NBO2 BORKUR (EX. MALENE S)
PURSE SEINER / TRAWLER

NB01 M/T KAYA BENER OIL & PRODUCT TANKER