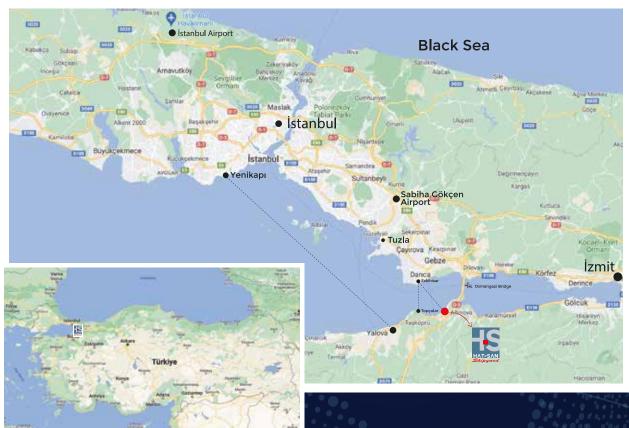

# **HAT-SAN SHIPYARD**

40°43'21.4" N | 29°28'47.7" E Hersek Mah. Tersaneler Cad. No:32 77700 Altınova / YALOVA - TÜRKİYE

Phone: +90 226 461 50 20 Fax: +90 226 461 50 21