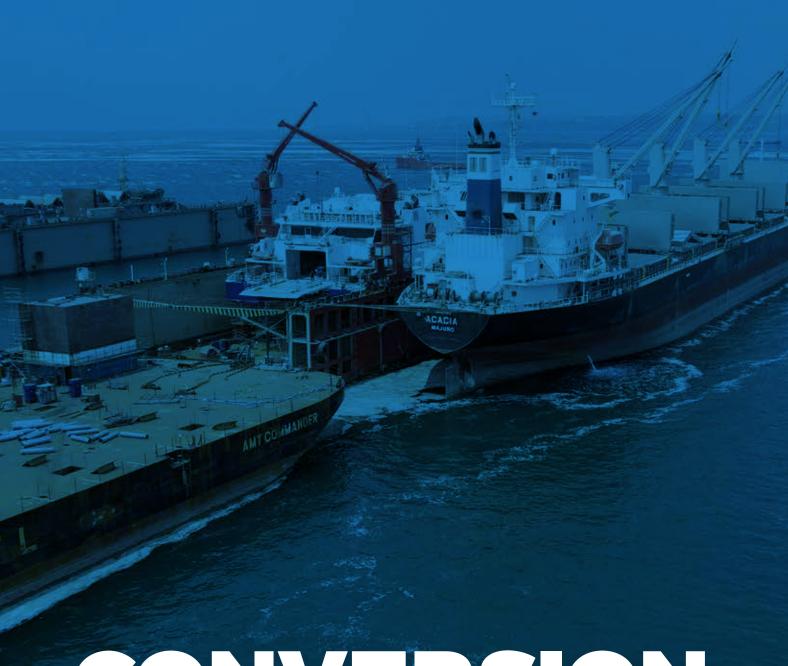

# CONVERSION PROJECTS

HAT-SAN IS A LEADING YARD WITH A PROVEN RECORD OF LARGE & COMPLEX CONVERSION PROJECTS COMPLETED, OFFERING HIGH QUALITY WORKMANSHIP WITH ITS EXPERIENCED TEAM.

AMT COMMANDER

KPS55

KPS02

# 2021

HAT-SAN made a decision to acquire next shipyard and expanded its capacity to 100.000 m2. New slipways, floating dock, workshop areas, social areas are under construction in this new area.

AMT Commander, one of the biggest barges in Europe, has been lengthened. Also, five megablocks were installed to the barge.