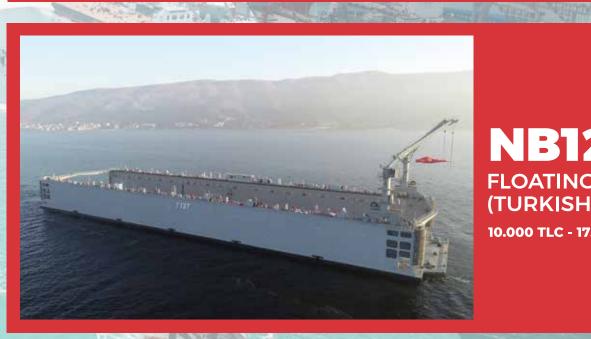

# **NB12 FLOATING DOCK** (TURKISH NAVY)

10.000 TLC - 175.6 x 35,54 m

**NB10** 

**ADRIATIC 42 DOCK** 10.000 TLC - 180 x 30 m

HAROPA PORT DOCK 10.000 TLC - 180 x 30 m