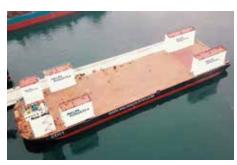

# 2021

HAT-SAN made a decision to acquire next shipyard and expanded its capacity to 100.000 m2. New slipways, floating dock, workshop areas, social areas are under construction in this new area.

AMT Commander, one of the biggest barges in Europe, has been lengthened. Also, five megablocks were installed to the barge.