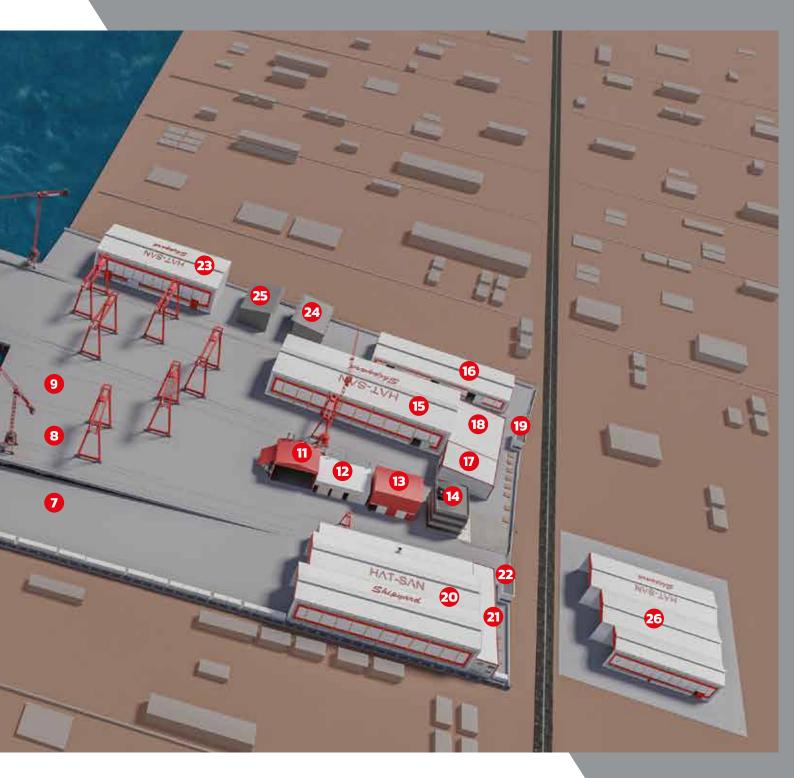

- 1- FLOATING DOCK 1 (230M\*38M)
- 2- FLOATING DOCK 2 (250M\*38M)
- 3- PIER 1 (215M\*15M)
- 4- PIER 2 (150M\*15M)
- 5- PIER 3 (406M\*15M)
- 6- PIER 4 (150M\*10M)
- 7- SLIPWAY 1 (180M\*52M)
- 8- SLIPWAY 2 (170M\* 25M)
- 9- SLIPWAY 3 (170M \*28M)

- 10- SLIPWAY 4 (200M\*65M)
- 11- PAINT HALL (20M\*30M)
- 12- WORKSHOP
- 13- WAREHOUSE
- 14- HEAD OFFICE
- 15- MECHANICAL AND PIPE WORKSHOP (4500M<sup>2</sup>)
- 16 STOCK AREA
- 17 SOCIAL BUILDING AND OFFICES (5000M<sup>2</sup>)
- 18- WAREHOUSE (3000M<sup>2</sup>)

- **19- MAIN GATE 2**
- 20- BLOCK PRODUCTION AREA (7500M<sup>2</sup>)
- 21- SOCIAL BUILDING (2600M<sup>2</sup>)
- **22 MAIN GATE 1**
- 23 WORKSHOP (3000M<sup>2</sup>)
- 24 WAREHOUSE
- 25 WAREHOUSE
- 26 WORKSHOP (4000M<sup>2</sup>)