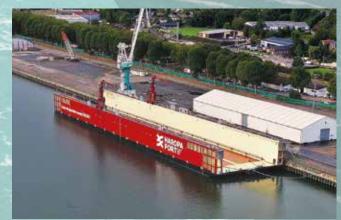

# **NB12 FLOATING DOCK** (TURKISH NAVY)

10.000 TLC - 175.6 x 35,54 m

**NB10** 

**ADRIATIC 42 DOCK** 10.000 TLC - 180 x 30 m

HAROPA PORT DOCK 10.000 TLC - 180 x 30 m