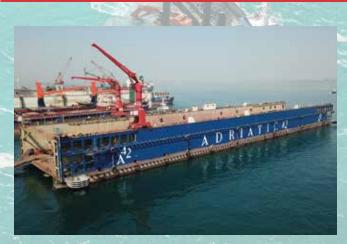

# **NB12 FLOATING DOCK** (TURKISH NAVY)

10.000 TLC - 175.6 x 35,54 m

**NB10** 

**ADRIATIC 42 DOCK** 10.000 TLC - 180 x 30 m

HAROPA PORT DOCK 10.000 TLC - 180 x 30 m