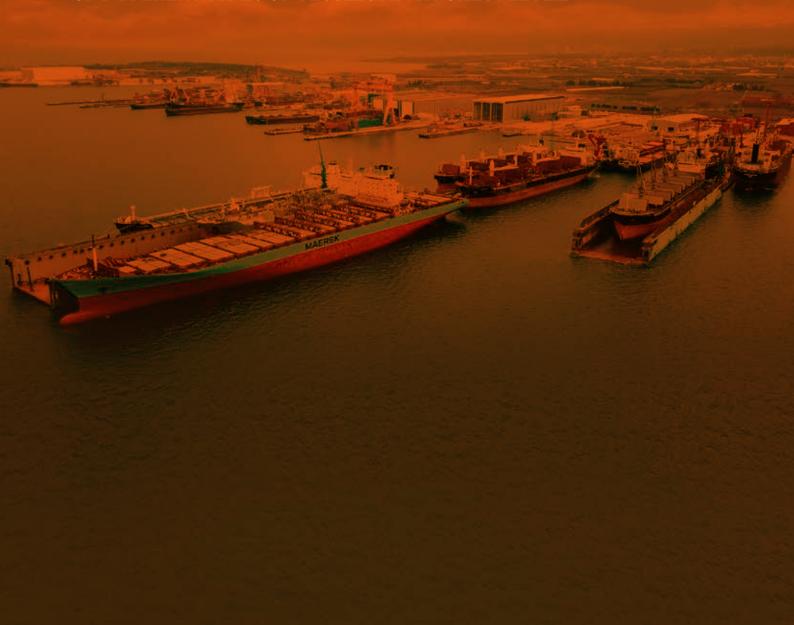

# REPAIR & MAINTENANCE

WITH IMPROVED DOCKING CAPACITY OF 250 M X 38M AND PIER LENGTH OF 2.500 METERS OUR YARD CONTINUE TO PROVIDE DESIGN, TECH.SUPPORT, REPAIR, MAINTENANCE, CONVERSION AND RETROFIT OF DIFFERENT TYPES OF VESSELS AT A HIGHEST LEVEL.