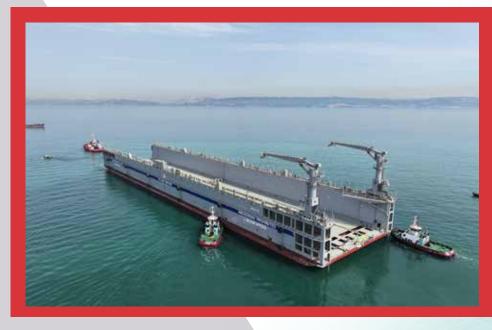

# **NB12 FLOATING DOCK** (TURKISH NAVY)

10.000 TLC - 175.6 x 35,54 m

**NB10** 

**ADRIATIC 42 DOCK** 10.000 TLC - 180 x 30 m

HAROPA PORT DOCK 10.000 TLC - 180 x 30 m