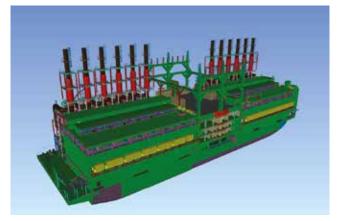

### 2016

World's biggest powership "KARADENİZ POWERSHIP OSMAN KHAN" is delivered to the Owner as a conversion project.

NB23 KARPOWERSHIP 257 MW

NB20
M/V RONJA SILVER
LIVE FISH
CARRIER

NB19
M/V RONJA STAR
LIVE FISH
CARRIER

NB17 M/V RONJA NÆRØYSUND LIVE FISH CARRIER

NB16 M/V VIKINGBANK PURSE SEINER TRAWLER

NB15 M/V RONJA VEST LIVE FISH CARRIER